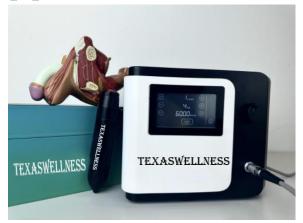

provement.                  |
| Days 90-120 | Recovery          | Final recovery period for full tissue response.                                |

#### (7) Adverse reaction

Experiencing Discomfort During Use: Ensure the treatment tip is in contact with your penis shaft before starting. Apply moderate pressure for proper acoustic coupling. If discomfort persists, stop immediately.

- ➤ Bruising, Swelling, or Bleeding: Minor bruising in the treatment area may occur. Use moderate pressure to prevent it. if you are experiencing swelling, bleeding stop immediately.
- No Discernable Results:
  - o Complete the full treatment protocol as it is not an overnight solution.
  - Consult your physician to assess your overall health, as other factors may impede maximum results.

#### [8] More Photos











## [9] Cleaning LI SWT After Use



Unplug The LI SWT device from the power adapter and unscrew the nose cone to fully remove the treatment tip.



Remove the accessory by un-Plugging and unscrewing the nose cone.

Clean the accessory surfaces with rubbing alcohol or soap and water.

# [10] Troubleshooting Guide

| Problem                               | Possible Solution                                                                                                                                                                    |  |
|---------------------------------------|--------------------------------------------------------------------------------------------------------------------------------------------------------------------------------------|--|
| Feeling Pain Duri