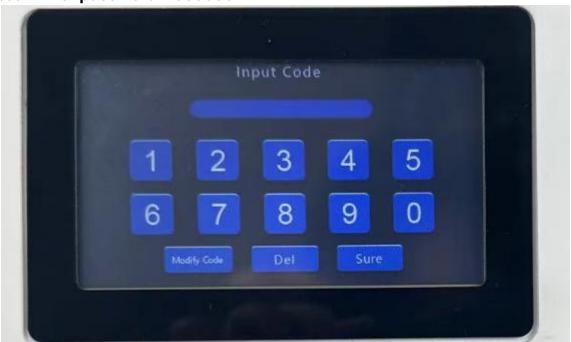

this machine.

#### Texas wellness LI SWT (low intensity shock wave therapy) device

#### [1] Product Appearance (For reference only, subject to the actual product)





#### [2] Standard accessories



Machine\*1



Working heads\*2



Shockwave Handle\*1



Power line\*1

#### [3] Technical Parameters

| Energy                         | 10-35mj  | Net Weight    | 3.8KG    |
|--------------------------------|----------|---------------|----------|
| Frequency                      | 4-16Hz   | Working Heads | 2 Pieces |
| Bullet Lifespan 2million shots |          |               |          |
| Touch Screen Size              | 4.3 inch |               |          |

#### [4] Structure of the machine



#### [5] Use Process

#### (1) Install handles





### (3) **Enter password: "888888"**



#### (4) Main Interface To Adjustment Parameter



#### (5) Click "Setting" Enter The Usage Instructions



Important Note: Apply coupling gel (Ultrasound gel) on the shaft completely. Then start treatment.

Protocol A: Linear hit along the 5 directions. From top to Base. 900 shocks for each direction.

#### Protocol B: Hit at 9 points in a specific order. 500 shocks for each point

#### (6) Treatment Recommendation

| Days 1-30   | 2 Treatments/Week | During initial treatments, tissue responds, but results may not be noticeable. |
|-------------|-------------------|--------------------------------------------------------------------------------|
| Days 30-60  | Recovery          | Extended recovery period with no treatments.                                   |
| Days 60-90  | 2 Treatmen