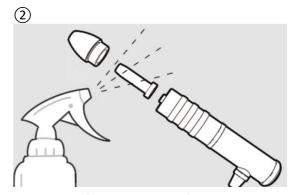

## [9] Cleaning LI SWT After Use

Unplug The LI SWT device from the power adapter and unscrew the nose cone to fully remove the treatment tip.

Remove the accessory by un-Plugging and unscrewing the nose cone.

Clean the accessory surfaces with rubbing alcohol or soap and water.