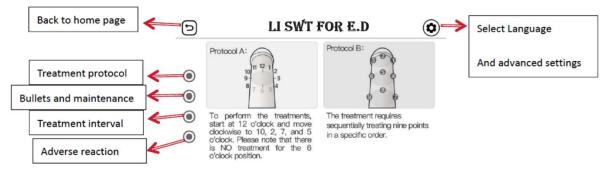

#### (5) Click "Setting" Enter The Usage Instructions

Important Note: Apply coupling gel (Ultrasound gel) on the shaft completely. Then start treatment.

Protocol A: Linear hit along the 5 directions. From top to Base. 900 shocks for each direction.

#### Protocol B: Hit at 9 points in a specific order. 500 shocks for each point