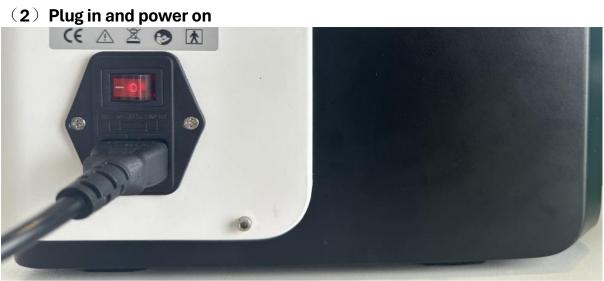

d this manual carefully before operating this machine.

#### Texas wellness LI SWT (low intensity shock wave therapy) device

#### [1] Product Appearance (For reference only, subject to the actual product)





#### [2] Standard accessories



Machine\*1



Working heads\*2



Shockwave Handle\*1



Power line\*1

#### [3] Technical Parameters

| Energy                         | 10-35mj  | Net Weight    | 3.8KG    |
|--------------------------------|----------|---------------|----------|
| Frequency                      | 4-16Hz   | Working Heads | 2 Pieces |
| Bullet Lifespan 2million shots |          |               |          |
| Touch Screen Size              | 4.3 inch |               |          |

#### [4] Structure of the machine



#### [5] Use Process

#### (1) Install handles





### (3) **Enter password: "888888"**



#### (4) Main Interface To Adjustment Parameter



#### (5) Click "Setting" Enter The Usage Instructions



Important Note: Apply coupling gel (Ultrasound gel) on the shaft completely. Then start treatment.

Protocol A: Linear hit along the 5 directions. From top to Base. 900 shocks for each direction.

#### Protocol B: Hit at 9 points in a specific order. 500 shocks for each point

#### (6) Treatment Recommendation

| Days 1-30   | 2 Treatments/Week | During initial treatments, tissue responds, but results may not be noticeable. |
|-------------|-------------------|--------------------------------------------------------------------------------|
| Days 30-60  | Recovery          | Extended recovery period with no treatments.