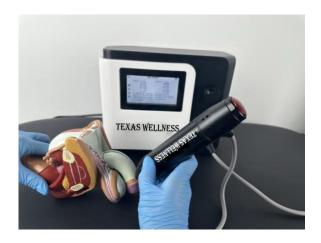

ement.                  |
| Days 90-120 | Recovery          | Final recovery period for full tissue response.                                |

#### (7) Adverse reaction

Experiencing Discomfort During Use: Ensure the treatment tip is in contact with your penis shaft before starting. Apply moderate pressure for proper acoustic coupling. If discomfort persists, stop immediately.

- ➤ Bruising, Swelling, or Bleeding: Minor bruising in the treatment area may occur. Use moderate pressure to prevent it. if you are experiencing swelling, bleeding stop immediately.
- No Discernable Results:
  - o Complete the full treatment protocol as it is not an overnight solution.
  - Consult your physician to assess your overall health, as other factors may impede maximum results.

#### [8] More Photos











## [9] Cleaning LI SWT After Use



Unplug The LI SWT device from the power adapter and unscrew the nose cone to fully remove the treatment tip.



Remove the accessory by un-Plugging and unscrewing the nose cone.

Clean the accessory surfaces with rubbing alcohol or soap and water.

# [10] Troubleshooting Guide

| Problem                               | Possible Solution                                                                                                                                                                    |  |
|---------------------------------------|--------------------------------------------------------------------------------------------------------------------------------------------------------------------------------------|--|
| Feeling Pain During U