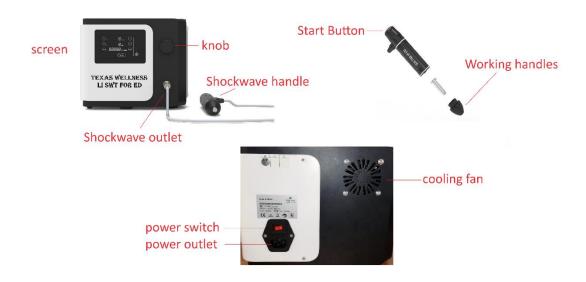

gerous if it contacts your skin.

Notice: Please read this manual carefully before operating this machine.

#### Texas wellness LI SWT (low intensity shock wave therapy) device

#### [1] Product Appearance (For reference only, subject to the actual product)





#### [2] Standard accessories



Machine\*1



Working heads\*2



Shockwave Handle\*1



Power line\*1

#### [3] Technical Parameters

| Energy                         | 10-35mj  | Net Weight    | 3.8KG    |
|--------------------------------|----------|---------------|----------|
| Frequency                      | 4-16Hz   | Working Heads | 2 Pieces |
| Bullet Lifespan 2million shots |          |               |          |
| Touch Screen Size              | 4.3 inch |               |          |

#### [4] Structure of the machine



#### [5] Use Process

#### (1) Install handles





### (3) **Enter password: "888888"**



#### (4) Main Interface To Adjustment Parameter



#### (5) Click "Setting" Enter The Usage Instructions



Important Note: Apply coupling gel (Ultrasound gel) on the shaft completely. Then start treatment.

Protocol A: Linear hit along the 5 directions. From top to Base. 900 shocks for each direction.

#### Protocol B: Hit at 9 points in a specific order. 500 shocks for each point

#### (6) Treatment Recommendation

| Days 1-30   | 2 Treatments/Week | During initial treatments, tissue responds, but results may not be noticeable. |
|-------------|-------------------|--------------------------------------------------------------------------------|
| Days 30-60  | Recovery          | Extended recove