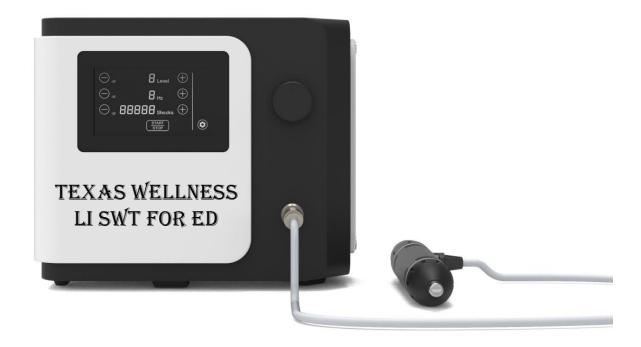

#### [1] Product Appearance (For reference only, subject to the actual product)

#### [2] Standard accessories

Machine\*1

Working heads\*2

Shockwave Handle\*1

Power line\*1