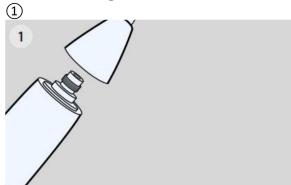

## [9] Cleaning LI SWT After Use

Unplug The LI SWT device from the power adapter and unscrew the nose cone to fully remove the treatment tip.

Remove the accessory by un-Plugging and unscrewing the nose cone.

Clean the accessory surfaces with rubbing alcohol or soap and water.