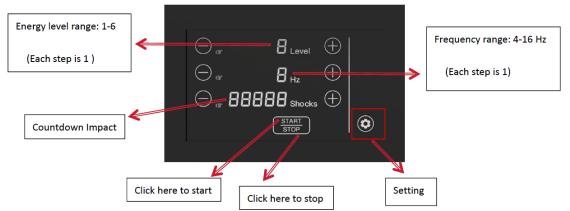

ensity shock wave therapy) device

#### [1] Product Appearance (For reference only, subject to the actual product)





#### [2] Standard accessories



Machine\*1



Working heads\*2



Shockwave Handle\*1



Power line\*1

#### [3] Technical Parameters

| Energy                         | 10-35mj  | Net Weight    | 3.8KG    |
|--------------------------------|----------|---------------|----------|
| Frequency                      | 4-16Hz   | Working Heads | 2 Pieces |
| Bullet Lifespan 2million shots |          |               |          |
| Touch Screen Size              | 4.3 inch |               |          |

#### [4] Structure of the machine



#### [5] Use Process

#### (1) Install handles





### (3) **Enter password: "888888"**



#### (4) Main Interface To Adjustment Parameter



#### (5) Click "Setting" Enter The Usage Instructions



Important Note: Apply coupling gel (Ultrasound gel) on the shaft completely. Then start treatment.

Protocol A: Linear hit along the 5 directions. From top to Base. 900 shocks for each direction.

#### Protocol B: Hit at 9 points in a specific order. 500 shocks for each point

#### (6) Treatment Recommendation

| Days 1-30   | 2 Treatments/Week | During initial treatments, tissue responds, but results may not be noticeable. |
|-------------|-------------------|--------------------------------------------------------------------------------|
| Days 30-60  | Recovery          | Extended recovery period with no treatments.                                   |
| Days 60-90  | 2 Treatments/Week | Perform another cycle of treatments; many