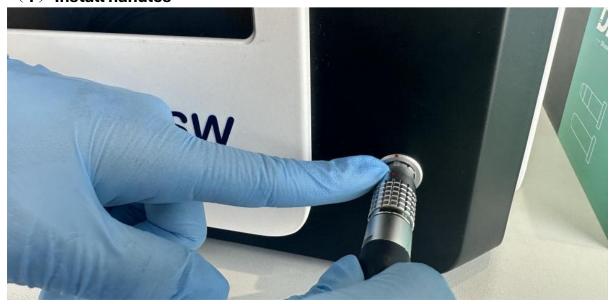

ead this manual carefully before operating this machine.

#### Texas wellness LI SWT (low intensity shock wave therapy) device

#### [1] Product Appearance (For reference only, subject to the actual product)





#### [2] Standard accessories



Machine\*1



Working heads\*2



Shockwave Handle\*1



Power line\*1

#### [3] Technical Parameters

| Energy                         | 10-35mj  | Net Weight    | 3.8KG    |
|--------------------------------|----------|---------------|----------|
| Frequency                      | 4-16Hz   | Working Heads | 2 Pieces |
| Bullet Lifespan 2million shots |          |               |          |
| Touch Screen Size              | 4.3 inch |               |          |

#### [4] Structure of the machine



#### [5] Use Process

#### (1) Install handles





### (3) **Enter password: "888888"**



#### (4) Main Interface To Adjustment Parameter



#### (5) Click "Setting" Enter The Usage Instructions



Important Note: Apply coupling gel (Ultrasound gel) on the shaft completely. Then start treatment.

Protocol A: Linear hit along the 5 directions. From top to Base. 900 shocks for each direction.

#### Protocol B: Hit at 9 points in a specific order. 500 shocks for each point

#### (6) Treatment Recommendation

| Days 1-30   | 2 Treatments/Week | During initial treatments, tissue responds, but results may not be noticeable. |
|-------------|-------------------|--------------------------------------------------------------------------------|
| Days 30-60  | Recovery          | Extended recovery period with no treatments.